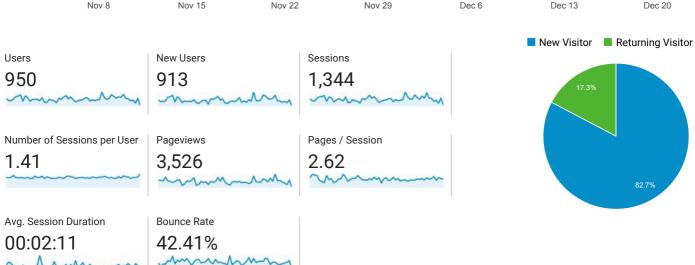

**Work continues** on revising our national website. We are grateful for staff man John Risner in the Nashville area who is maintaining and developing this on an ongoing basis for us. For this quarter, John has provided us the location breakdown of website visitors, as well as a couple additional summaries which are included for you. The key here will be to develop a long-term strategy for our web presence based on data. No recommendations at the moment from John.

**Of particular note** are the following facts from our website:

- \* 82% of our traffic appears to be new visitors.
- \* They are on the site for 2:11 (minutes).
- \* Over half are under age 35.
- \* 84% are from the U.S.
- \* 32% are accessing the site from their cell phones.

#### **New vs Returning**

Nov 1, 2018 - Dec 27, 2018

Explorer

Summary

| User Type            | Acquisition                                   |                                        | Behavior                                          |                                            |                                          | Conversions                                    |                                            |                                         |                                            |
|----------------------|-----------------------------------------------|----------------------------------------|---------------------------------------------------|--------------------------------------------|------------------------------------------|------------------------------------------------|--------------------------------------------|-----------------------------------------|--------------------------------------------|
| OSEI TYPE            | Users                                         | New Users                              | Sessions                                          | Bounce Rate                                | Pages / Session                          | Avg. Session Duration                          | Goal Conversion Rate                       | Goal Completions                        | Goal Value                                 |
|                      | <b>951</b><br>% of Total:<br>100.00%<br>(951) | 915<br>% of Total:<br>100.11%<br>(914) | <b>1,345</b><br>% of Total:<br>100.00%<br>(1,345) | <b>42.45%</b> Avg for View: 42.45% (0.00%) | 2.62<br>Avg for View:<br>2.62<br>(0.00%) | <b>00:02:11</b> Avg for View: 00:02:11 (0.00%) | 0.00%<br>Avg for View:<br>0.00%<br>(0.00%) | <b>0</b><br>% of Total:<br>0.00%<br>(0) | \$0.00<br>% of Total:<br>0.00%<br>(\$0.00) |
| 1. New Visitor       | <b>914</b> (82.71%)                           |                                        | 915<br>(68.03%)                                   | 44.26%                                     | 2.64                                     | 00:02:11                                       | 0.00%                                      | 0<br>(0.00%)                            | \$0.00<br>(0.00%)                          |
| 2. Returning Visitor | <b>191</b> (17.29%)                           | 0<br>(0.00%)                           | 430<br>(31.97%)                                   | 38.60%                                     | 2.57                                     | 00:02:11                                       | 0.00%                                      | 0<br>(0.00%)                            | \$0.00<br>(0.00%)                          |