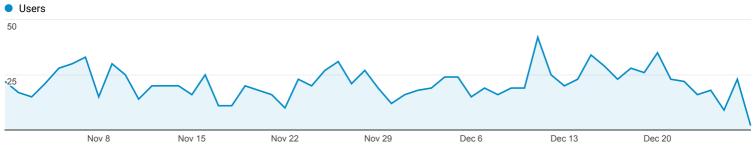

**Work continues** on revising our national website. We are grateful for staff man John Risner in the Nashville area who is maintaining and developing this on an ongoing basis for us. For this quarter, John has provided us the location breakdown of website visitors, as well as a couple additional summaries which are included for you. The key here will be to develop a long-term strategy for our web presence based on data. No recommendations at the moment from John.

**Of particular note** are the following facts from our website:

- \* 82% of our traffic appears to be new visitors.
- \* They are on the site for 2:11 (minutes).
- \* Over half are under age 35.
- \* 84% are from the U.S.
- \* 32% are accessing the site from their cell phones.