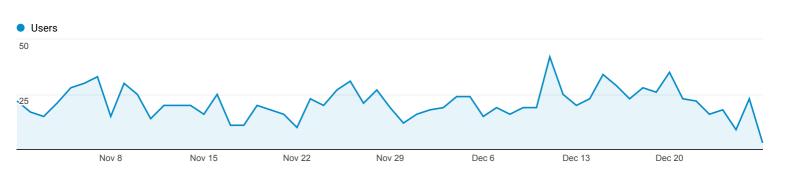

**Work continues** on revising our national website. We are grateful for staff man John Risner in the Nashville area who is maintaining and developing this on an ongoing basis for us. For this quarter, John has provided us the location breakdown of website visitors, as well as a couple additional summaries which are included for you. The key here will be to develop a long-term strategy for our web presence based on data. No recommendations at the moment from John.

**Of particular note** are the following facts from our website:

- \* 82% of our traffic appears to be new visitors.
- \* They are on the site for 2:11 (minutes).
- \* Over half are under age 35.
- \* 84% are from the U.S.
- \* 32% are accessing the site from their cell phones.